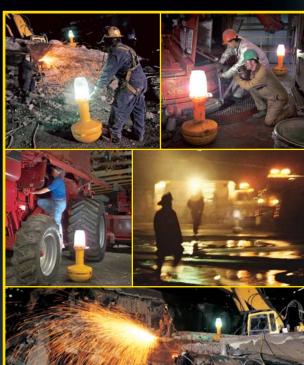

"We use them when the electricity is damaged after a calamity. Recently a tornado hit a school and you could see everything lit up with Wobble Lights. It was very bright and helpful during clean up."

(Fire Department)

"I use them in the basement before the electric is completed, when I am plastering and painting"

(Remodeling Contractor)

"My guys can't destroy 'em."

(Building Contractor)

"Some of those halogens would get real hot and dangerous when you touched them, but the Wobble Light stays cool."