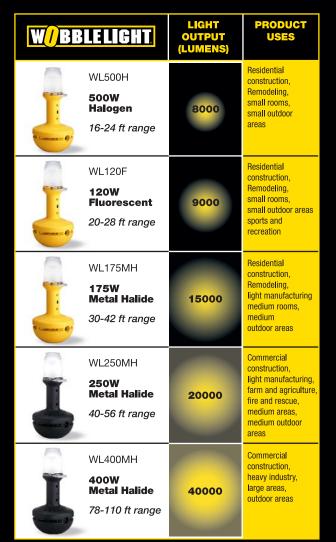

## W/BBLELIGHT.

## **Bounces Back From Abuse!**

☑right, durable, and virtually indestructible; the 36" tall Wobble Light® is a self-righting, highly durable work light that takes a severe beating from workers, vehicles, debris, and drops. The internal ventilation system keeps the light cool enough to touch. String them in a series or use individually. No set-up required. Just plug it in.





Wobble Light, LLC c v c us 3721 N. Ventura Drive, Suite 180, Arlington Heights, IL 60004
Phone 847-230-3000 • Fax 847-230-3001 • www.wobblelight.com

Copyright © 2004, Wobble Light, LLC

## www.wobblelight.com The EST WORK LIGHT

## REFLECTOR SHIELD

Reflects Light 180°





"We were skeptical of the durability, but we kicked, pushed, dropped, did anything we could think of to break them and they didn't. They're indestructible."

(Shipping Yard)

"We use them when the electricity is damaged after a calamity. Recently a tornado hit a school and you could see everything lit up with Wobble Lights. It was very bright and helpful during clean up."

(Fire Department)

"I use them in the basement before the electric is completed, when I am plastering and painting"

(Remodeling Contractor)

"My