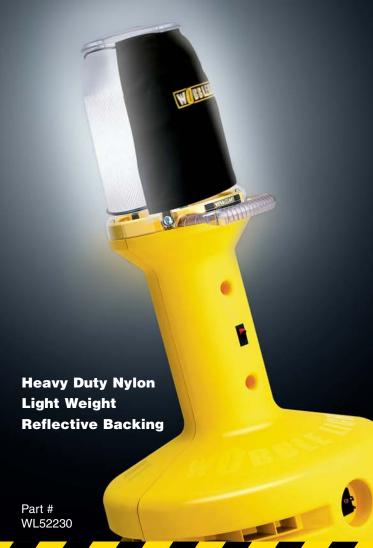

## REFLECTOR SHIELD

Reflects Light 180°

"We were skeptical of the durability, but we kicked, pushed, dropped, did anything we could think of to break them and they didn't. They're indestructible."

(Shipping Yard)