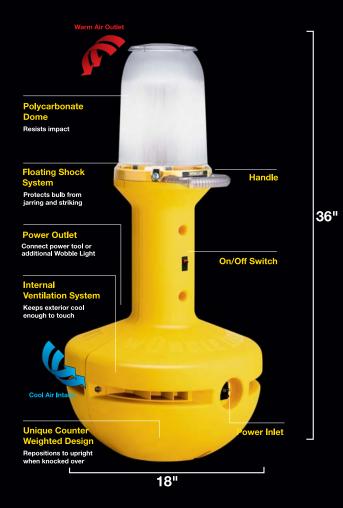

## **Bounces Back From Abuse!**

☑right, durable, and virtually indestructible; the 36" tall Wobble Light® is a self-righting, highly durable work light that takes a severe beating from workers, vehicles, debris, and drops. The internal ventilation system keeps the light cool enough to touch. String them in a series or use individually. No set-up required. Just plug it in.