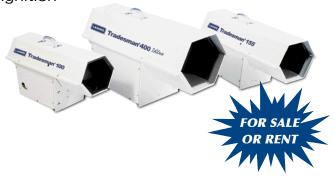

## **DUCTABLE DIRECT-FIRED HEATERS**

Designed for applications where heat needs specific direction.

- 100,000-350,000 BTU
- LP and natural gas fuels
- Great for small work spaces and where low noise is important