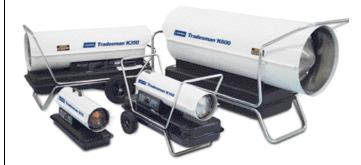

### **PORTABLE HEATERS**

Instant, efficient heat for applications when gas is not convenient.

- 70,000-600,000 BTU
- Fuel oil Highly portable