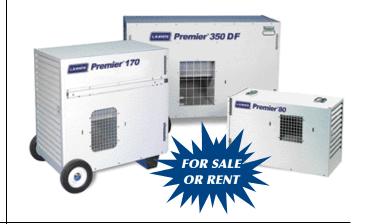

#### PORTABLE FORCED AIR HEATERS

Engineered to deliver high heat output and move large volumes of air.

- 100,000-400,000 BTU
- LP and natural gas fuels Electronic ignition