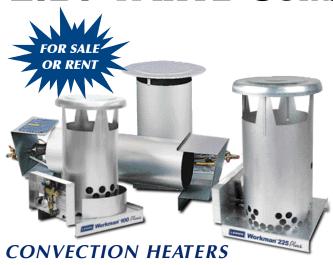

# L.B. White Construction Heaters

Easy-to-use, highly efficient heat that does not require electricity.

- 100,000-250,000 BTU
- LP and natural gas fuels
- Ideal for new construction, drying plaster, or keeping areas warm overnight