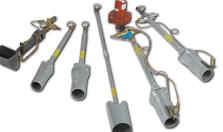

## L.B. WHITE TORCHES

Offer durable steel construction along with a choice of heat outputs, handle lengths and fuel types.