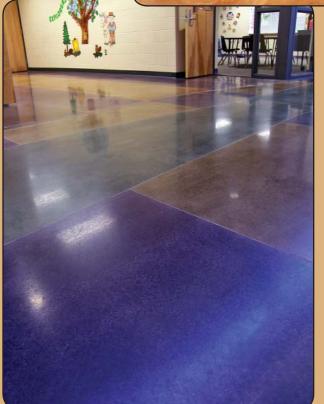

# **CONCRETE DYES**

- Translucent dye formulated of extremely small molecules
- Penetrates and colors concrete and concrete overlays
- Designed for use with polished concrete
- Great as a base color or touch up color for acid stain
- Available in a wide variety of colors
- Achieve vibrant colors that are not possible with acid stain

# **SOLID COLOR STAIN**

## Penetrates and Rejuvenates Old Concrete

Old Look

**NEWLOOK** 

**Rembrandt Polymer Stain** 

·Create colors that are impossible with acid stains

- ·Environmentally friendly water based polymer stain
- ·Low VOC product with minimal odor
- ·Alternative solution for floors not suitable for acid staining
- ·Full palette of colors with endless color possibilities