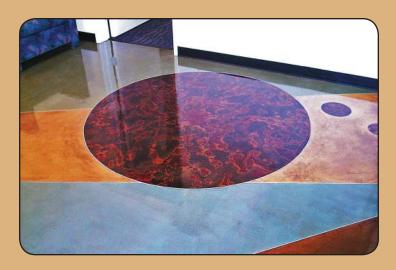

# **ACID STAIN**

Jobsite Supply has a complete selection of acid based stains in a broad selection of colors to complement any project.

### Color Hardeners/ColorReleases/Finishes

- Luxurious appearance of marble or glazed stone
- Will not chip, fade, or peel
- Reacts with minerals in concrete to create permanent color
- Add rich hues to new or existing concrete
- Produces realistic earth tone colors
- · Variegated, translucent color for a beautiful patina
- Used to create artistic faux finishes