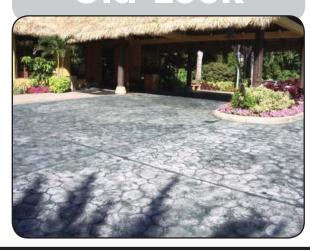

# **STAMPED CONCRETE**

King's Crew Concrete

**Ron Heck Construction** 

**Featherston Concrete** 

- ·Resembles natural stone, brick, tile or wood
- •Realistic patterns for exceptional beauty
- •Permanent coloring that will not fade
- **·**Unlimited color options and design possibilities
- ·Easy to maintain