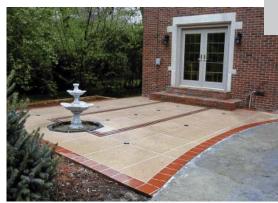

# **Exposed Aggregate Concrete Products**

### **JS HONEY BROWN SEALER**

- Warm brown color shows off your aggregate
- High Solids content for maximum protection
- Applies easily with a short nap roller
- Available in 1 Gallon or 5 Gallon Pails

## **GRACE TOP-CAST® from Dayton Superior**

- Concrete Top Surface Retarder
- Eleven Exposure Options from Micro Etch to Full Depth
- Pigmented To Show Coverage
- Expose Within 24 Hours
- · Uniform High Quality Finish
- · Just Spray, Rinse and Show
- Environmentally Friendly Water Cleanup

### **CLEMONS EXPOSED AGGREGATE CRACK FILLER**

- Easy to use squeeze bottle
- · Available in Brown For Exposed Aggregate
- Available in Gray to match the most common concrete
- · Elastomeric formula-stays flexible, seals out water & dirt