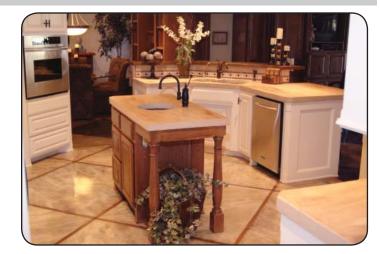

# **CONCRETE COUNTERTOPS**

- Develops 8800 PSI-High Strength Resists Cracking.
- Many Color Options.
- · Can Be Polished to Brilliant Shine.
- · Various Edge Profiles Are Available.

# **CONCRETE OVERLAYS**

**Spray** 

MicroTopping

- Microtoppings –applied in thin layers to create new surfaces for acid stain or dyes.
- **Spray Texture** applied by squeegee and hopper gun to create textured surfaces that can be utilized with concrete stencils, patterns or grout tape.
- Stampable Overlays- pattern imprinted 1/4"cement based topping.