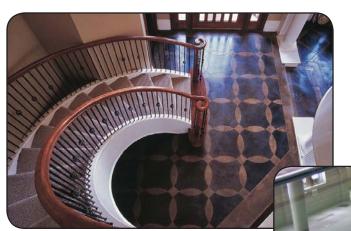

# **CONCRETE DYES**

- Translucent dye formulated of extremely small molecules
- Penetrates and colors concrete and concrete overlays
- Designed for use with polished concrete
- Great as a base color or touch up color for acid stain
- Available in a wide variety of colors
- Achieve vibrant colors that are not possible with acid stain

# **ACID STAIN**

Jobsite Supply has a complete selection of acid based stains in a broad selection of colors to complement any project.