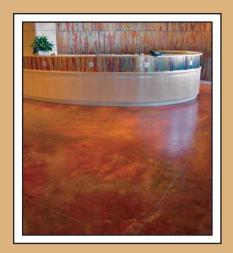

# **ACID STAIN**

Jobsite Supply has a complete selection of acid based stains in a broad selection of colors to complement any project.

# **SOLID COLOR STAIN**

## Penetrates and Rejuvenates Old Concrete

Old Look

**NEWLOOK** 

**Rembrandt Polymer Stain** 

·Create colors that are impossible with acid stains

- ·Environmentally friendly water based polymer stain
- ·Low VOC product with minimal odor
- ·Alternative solution for floors not suitable for acid staining
- ·Full palette of colors with endless color possibilities