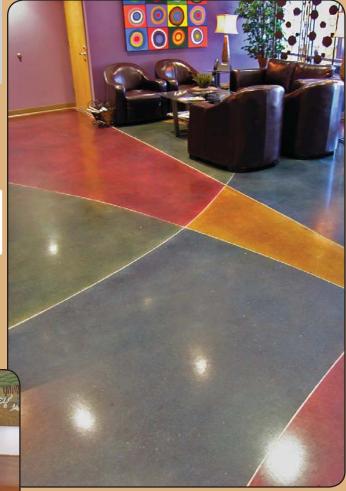

# **CONCRETE DYES**

- Translucent dye formulated of extremely small molecules
- Penetrates and colors concrete and concrete overlays
- Designed for use with polished concrete
- Great as a base color or touch up color for acid stain
- Available in a wide variety of colors
- Achieve vibrant colors that are not possible with acid stain

# **SOLID COLOR STAIN**

## Penetrates and Rejuvenates Old Concrete

Old Look

**NEWLOOK** 

**Rembrandt Polymer Stain** 

·Create colors that are impossible with acid stains

- ·Environmentally friendly water based polymer stain
- ·Low VOC product with minimal odor
- ·Alternative solution for floors not suitable for acid staining
- ·Full palette of colors with endless color possibilities