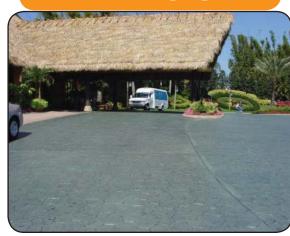

# **STAMPED CONCRETE**

King's Crew Concrete

**Ron Heck Construction** 

**Featherston Concrete** 

- ·Resembles natural stone, brick, tile or wood
- •Realistic patterns for exceptional beauty
- •Permanent coloring that will not fade
- **·**Unlimited color options and design possibilities
- ·Easy to maintain