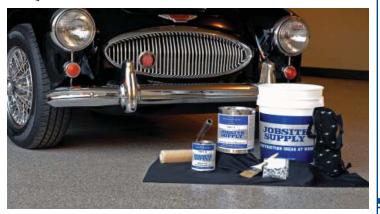

### **Garage Floor System**

- Protect Your Garage Floor From Drips, Gasoline, Salts And Chemicals
- Easy To Clean: Spills And Dirt Mop Right Up
- Single & Double Coats
- Oualified Installer Referral

### **Color Flakes**

- Pre-Mixed Blends in Stock
- Premium Vinyl Flakes For Flooring, Wall Coating and Epoxies, Polymers and MMA's
- Special Order Colors To Match Any Requirement