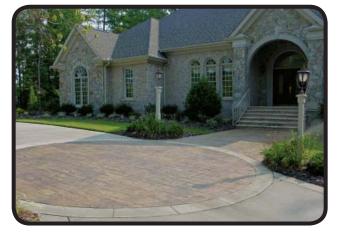

# **STAMPED CONCRETE**

King's Crew Concrete

**Ron Heck Construction** 

**Featherston Concrete** 

- ·Resembles natural stone, brick, tile or wood
- •Realistic patterns for exceptional beauty
- •Permanent coloring that will not fade
- **·**Unlimited color options and design possibilities
- ·Easy to maintain