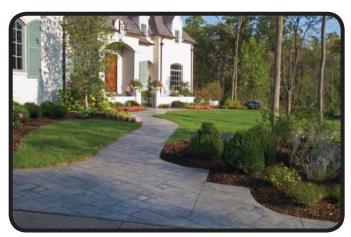

# **STAMPED CONCRETE**

King's Crew Concrete

**Ron Heck Construction** 

**Featherston Concrete** 

- ·Resembles natural stone, brick, tile or wood
- •Realistic patterns for exceptional beauty
- •Permanent coloring that will not fade
- **·**Unlimited color options and design possibilities
- ·Easy to maintain