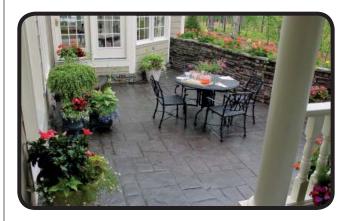

# **STAMPED CONCRETE**

King's Crew Concrete

**Ron Heck Construction** 

**Featherston Concrete** 

- ·Resembles natural stone, brick, tile or wood
- •Realistic patterns for exceptional beauty
- •Permanent coloring that will not fade
- **·**Unlimited color options and design possibilities
- ·Easy to maintain