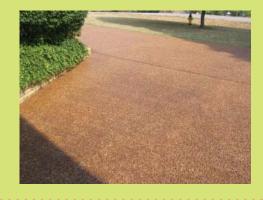

# **Exposed Aggregate Concrete Products**

### **JS HONEY BROWN SEALER**

- Warm brown color shows off your aggregate
- High Solids content for maximum protection
- Applies easily with a short nap roller
- Available in 1 Gallon or 5 Gallon Pails

## **GRACE TOP-CAST® from Dayton Superior**

- Concrete Top Surface Retarder
- Eleven Exposure Options from Micro Etch to Full Depth
- Pigmented To Show Coverage
- Expose Within 24 Hours
- · Uniform High Quality Finish
- · Just Spray, Rinse and Show
- Environmentally Friendly Water Cleanup

### **CLEMONS EXPOSED AGGREGATE CRACK FILLER**

- Easy to use squeeze bottle
- · Available in Brown For Exposed Aggregate
- Available in Gray to match the most common concrete
- · Elastomeric formula-stays flexible, seals out water & dirt