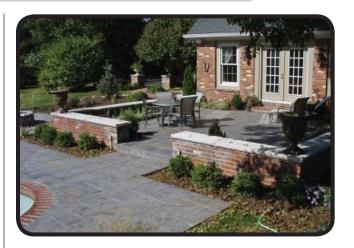

# **STAMPED CONCRETE**

King's Crew Concrete

**Ron Heck Construction** 

**Featherston Concrete** 

- ·Resembles natural stone, brick, tile or wood
- •Realistic patterns for exceptional beauty
- •Permanent coloring that will not fade
- **·**Unlimited color options and design possibilities
- ·Easy to maintain