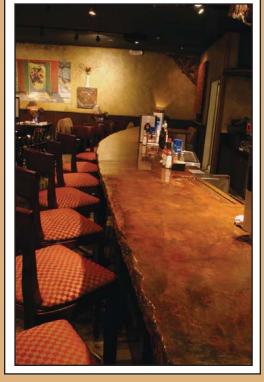

# **ACID STAIN**

Jobsite Supply has a complete selection of acid based stains in a broad selection of colors to complement any project.

# **SOLID COLOR STAIN**

## Penetrates and Rejuvenates Old Concrete

Old Look

**NEWLOOK** 

**Rembrandt Polymer Stain** 

·Create colors that are impossible with acid stains

- ·Environmentally friendly water based polymer stain
- ·Low VOC product with minimal odor
- ·Alternative solution for floors not suitable for acid staining
- ·Full palette of colors with endless color possibilities