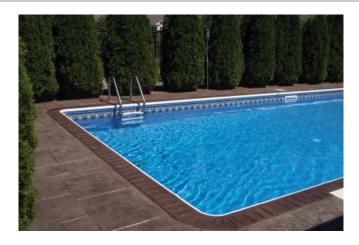

# **STAMPED CONCRETE**

King's Crew Concrete

**Ron Heck Construction** 

**Featherston Concrete** 

- ·Resembles natural stone, brick, tile or wood
- •Realistic patterns for exceptional beauty
- •Permanent coloring that will not fade
- **·**Unlimited color options and design possibilities
- ·Easy to maintain