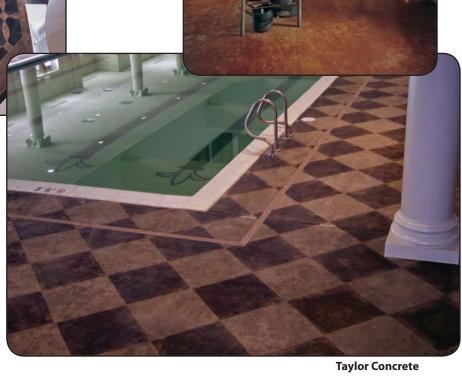

# **STAMPED CONCRETE**

King's Crew Concrete

**Ron Heck Construction** 

**Featherston Concrete** 

- ·Resembles natural stone, brick, tile or wood
- •Realistic patterns for exceptional beauty
- •Permanent coloring that will not fade
- **·**Unlimited color options and design possibilities
- ·Easy to maintain