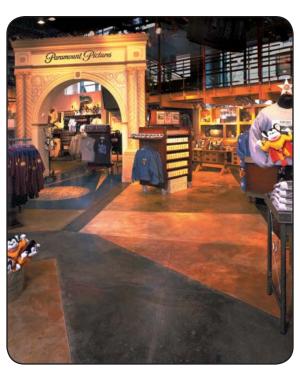

# **CONCRETE DYES**

- Translucent dye formulated of extremely small molecules
- Penetrates and colors concrete and concrete overlays
- Designed for use with polished concrete
- Great as a base color or touch up color for acid stain
- Available in a wide variety of colors
- Achieve vibrant colors that are not possible with acid stain

# **ACID STAIN**

Jobsite Supply has a complete selection of acid based stains in a broad selection of colors to complement any project.