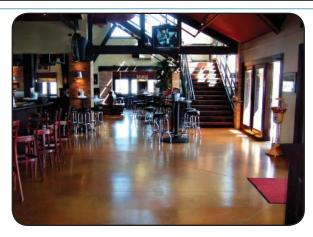

# **CONCRETE OVERLAYS**

**Spray** 

MicroTopping

- Microtoppings –applied in thin layers to create new surfaces for acid stain or dyes.
- **Spray Texture** applied by squeegee and hopper gun to create textured surfaces that can be utilized with concrete stencils, patterns or grout tape.
- Stampable Overlays- pattern imprinted 1/4"cement based topping.