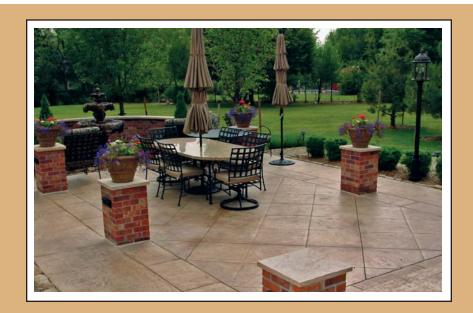

# **STAMPED CONCRETE**

King's Crew Concrete

**Ron Heck Construction** 

**Featherston Concrete** 

- ·Resembles natural stone, brick, tile or wood
- •Realistic patterns for exceptional beauty
- •Permanent coloring that will not fade
- **·**Unlimited color options and design possibilities
- ·Easy to maintain