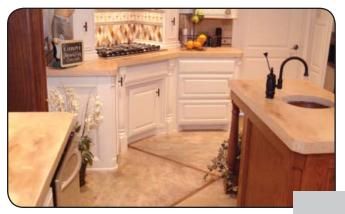

# **CONCRETE COUNTERTOPS**

- Develops 8800 PSI-High Strength Resists Cracking.
- Many Color Options.
- · Can Be Polished to Brilliant Shine.
- · Various Edge Profiles Are Available.

# **CONCRETE OVERLAYS**

**Spray** 

MicroTopping

- Microtoppings –applied in thin layers to create new surfaces for acid stain or dyes.
- **Spray Texture** applied by squeegee and hopper gun to create textured surfaces that can be utilized with concrete stencils, patterns or grout tape.
- Stampable Overlays- pattern imprinted 1/4"cement based topping.