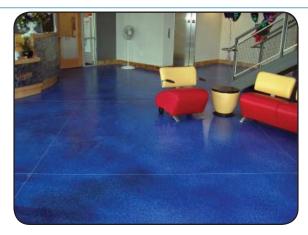

# **EPOXY FLOOR SYSTEMS**

### **Garage Floor System**

- Protect Your Garage Floor From Drips, Gasoline, Salts And Chemicals
- Easy To Clean: Spills And Dirt Mop Right Up
- Single & Double Coats
- Oualified Installer Referral

### **Color Flakes**

- Pre-Mixed Blends in Stock
- Premium Vinyl Flakes For Flooring, Wall Coating and Epoxies, Polymers and MMA's
- Special Order Colors To Match Any Requirement