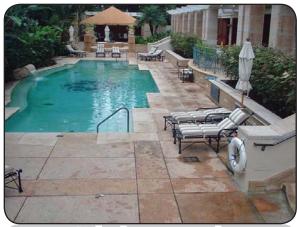

# **CONCRETE COUNTERTOPS**

- Develops 8800 PSI-High Strength Resists Cracking.
- Many Color Options.
- · Can Be Polished to Brilliant Shine.
- · Various Edge Profiles Are Available.

# **CONCRETE OVERLAYS**

**Spray** 

MicroTopping

- Microtoppings –applied in thin layers to create new surfaces for acid stain or dyes.
- **Spray Texture** applied by squeegee and hopper gun to create textured surfaces that can be utilized with concrete stencils, patterns or grout tape.
- Stampable Overlays- pattern imprinted 1/4"cement based topping.