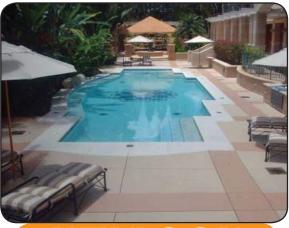

# **CONCRETE COUNTERTOPS**

- Develops 8800 PSI-High Strength Resists Cracking.
- Many Color Options.
- · Can Be Polished to Brilliant Shine.
- · Various Edge Profiles Are Available.