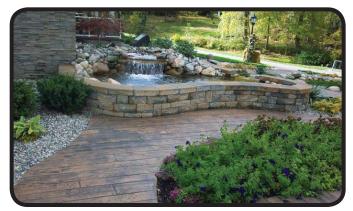

# **STAMPED CONCRETE**

King's Crew Concrete

**Ron Heck Construction** 

**Featherston Concrete** 

- ·Resembles natural stone, brick, tile or wood
- •Realistic patterns for exceptional beauty
- •Permanent coloring that will not fade
- **·**Unlimited color options and design possibilities
- ·Easy to maintain